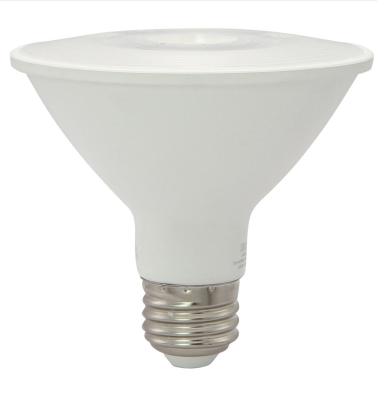

**Par Series** 

# **General Characteristics**

Bulb ShapePAR30DimmableNo

# **Electrical Characteristics**

 Watts
 9

 Volts
 120

 Power Factor
 0.8

### **Light Characteristics**

Color Rendering Index CRI86R9 Rating20CBCP1701

**Emitted Color** Cool White **Color Temperature Kelvin** 4000